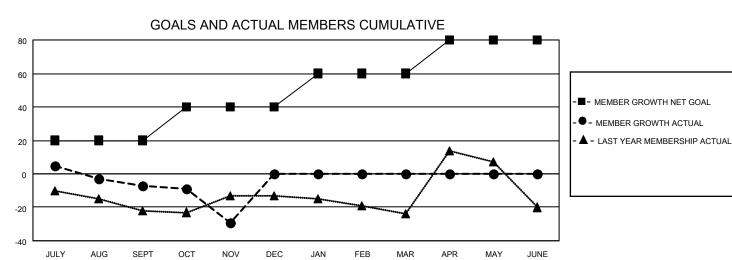

## District 5M 5

| Clubs RESULTS FOR 2021-2022 |   |   |   | Members RESULTS FOR 2021-2022 |    |    |    |
|-----------------------------|---|---|---|-------------------------------|----|----|----|
|                             |   |   |   |                               |    |    |    |
| JULY/AUG/SEPT               | 0 | 0 | 0 | JULY/AUG/SEPT                 | 20 | 22 | 27 |
| OCT/NOV/DEC                 | 1 | 0 | 0 | OCT/NOV/DEC                   | 20 | 25 | 44 |
| JAN/FEB/MAR                 | 0 | 0 | 0 | JAN/FEB/MAR                   | 20 | 0  | 0  |
| APR/MAY/JUNE                | 1 | 0 | 0 | APR/MAY/JUNE                  | 20 | 0  | 0  |